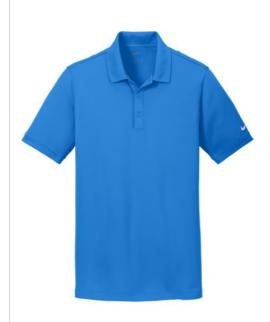

# Nike Dri-FIT Solid Icon Pique Modern Fit Polo. 746099

Dri-FIT moisture management technology achieves maximum comfort, while an iconic look gives this pique polo modern style. Design details include a self-fabric collar, dyed-to-match buttons and open hem sleeves. Three-button placket. The contrast Swoosh design trademark is embroidered on the left sleeve.Made of 4.7-ounce, 100% polyester pique Dri-FIT fabric. Modern fit is slightly tailored through the chest, arms and waist.