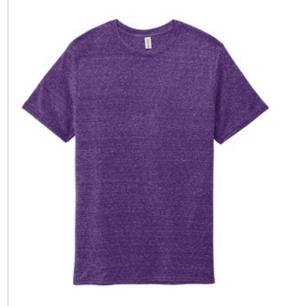

# JERZEES <sup>®</sup> Snow Heather Jersey T-Shirt 88M

- 5.2-ounce, 88/12 poly/ring spun cotton jersey
- Classic fit
- Tear-away label
- 1x1 rib knit collar
- Shoulder to shoulder taping
- Side seamed
- Double-needle sleeves and hem

#### **COLOR INFORMATION**

Black Ink PMS BLACK 6C

Charcoal Marcoal PMS 431C PM

Maroon PMS 504C

Military Green PMS 5747C

Navy PMS 7463C

Purple PMS 268C

Red PMS 1807C