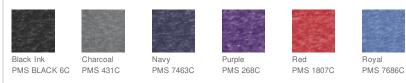

# JERZEES<sup>®</sup> Ladies Snow Heather Jersey V-Neck T-Shirt 88WV



- 5.2-ounce, 88/12 poly/ring spun cotton jersey
- Classic fit
- Tear-away label
- 1x1 rib knit V-neck
- Shoulder to shoulder taping
- Side seamed
- Double-needle sleeves and hem





#### HOW TO MEASURE



### BUST

Measure under the arm and around the fullest part of the bust with arms down, keeping tape horizontal.

#### SIZE CHART

|      | S     | М     | L     | XL    | 2XL   | 3XL   |
|------|-------|-------|-------|-------|-------|-------|
| Size | 4/6   | 8/10  | 12/14 | 16/18 | 20/22 | 24/26 |
| Bust | 35-36 | 37-38 | 39-41 | 42-44 | 45-47 | 48-51 |

## COLOR INFORMATION



\*Not all sizes are available in every color.