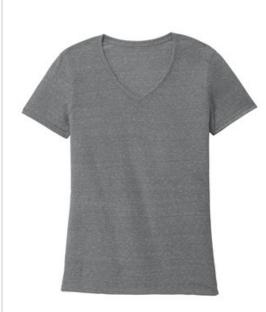

# JERZEES<sup>®</sup> Ladies Snow Heather Jersey V-Neck T-Shirt 88WV

- 5.2-ounce, 88/12 poly/ring spun cotton jersey
- Classic fit
- Tear-away label
- 1x1 rib knit V-neck
- Shoulder to shoulder taping
- Side seamed
- Double-needle sleeves and hem