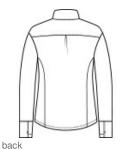

# Sport-Tek<sup>®</sup> Ladies Sport-Wick<sup>®</sup> Flex Fleece Full-Zip. LST560

Make your move in Sport-Wick Flex Fleece. Lightweight with stretch, this fleece has a cotton hand, wicks moisture and delivers trend-right style.

- 7.4-ounce, 70/25/5 poly/rayon/spandex
- Tear-away removable label
- Cadet collar
- Zippered side pockets
- Self-fabric cuffs and hem
- Thumbholes for warmth
- Drop tail hem