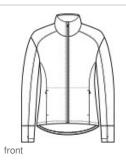

# Sport-Tek<sup>®</sup> Ladies Sport-Wick<sup>®</sup> Flex Fleece Full-Zip. LST560

Make your move in Sport-Wick Flex Fleece. Lightweight with stretch, this fleece has a cotton hand, wicks moisture and delivers trend-right style.

- 7.4-ounce, 70/25/5 poly/rayon/spandex
- Tear-away removable label
- Cadet collar
- Zippered side pockets
- Self-fabric cuffs and hem
- Thumbholes for warmth
- Drop tail hem