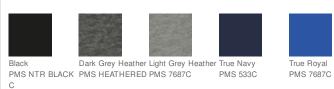

r-away removable label
- Cadet collar
- Zippered side pockets
- Self-fabric cuffs and hem
- Thumbholes for warmth
- Drop tail hem

# CARE INSTRUCTIONS

Machine wash cold with like colors. Do not use fabric softener. Only non-chlorine bleach, when needed. Tumble dry low. Remove promptly. Cool iron, if necessary. Do not dry clean.





### HOW TO MEASURE



## BUST

Measure under the arm and around the fullest part of the bust with arms down, keeping tape horizontal.

## SIZE CHART

|      | XS    | S     | Μ     | L     | XL    | XXL   | 3XL   | 4XL   |
|------|-------|-------|-------|-------|-------|-------|-------|-------|
| Size | 2     | 4/6   | 8/10  | 12/14 | 16/18 | 20/22 | 24/26 | 28/30 |
| Bust | 32-34 | 35-36 | 37-38 | 39-41 | 42-44 | 45-47 | 48-51 | 52-55 |

# COLOR INFORMATION