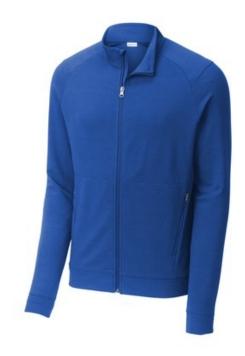

# Sport-Tek<sup>®</sup> Sport-Wick<sup>®</sup> Flex Fleece Full-Zip. ST560

Make your move in Sport-Wick Flex Fleece. Lightweight with stretch, this fleece has a cotton hand, wicks moisture and delivers trend-right style.

- 7.4-ounce, 70/25/5 poly/rayon/spandex
- Tear-away removable label
- Cadet collar
- Zippered side pockets
- Self-fabric cuffs and hem