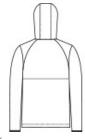

Machine Wash Cold With Like Colors. Do Not Bleach. Do Not Use Fabric Softener. Tumble Dry Low. Do Not Iron.

front

back