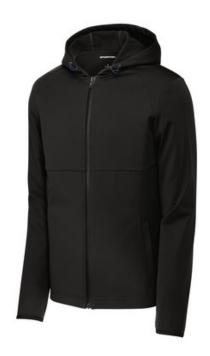

# Sport-Tek<sup>®</sup> Hooded Soft Shell Jacket ST980

With sporty raglan sleeves, wind-resistance and waterresistance, this soft shell is made to move with youregardless of the weather.

- 100% polyester knit shell with a durable water-repellent (DWR) coating bonded to a water-resistant film insert and a 100% polyester brushed tricot interior
- 5000MM fabric waterproof rating
- 5000G/M2 fabric breathability rating
- Three-panel hood with drawcord and toggles
- Raglan sleeves
- Coated reverse coil center front zipper
- Front reverse coil zippered pockets
- Elastic binding at cuffs
- Open hem