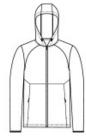

Machine Wash Cold With Like Colors. Do Not Bleach. Do Not Use Fabric Softener. Tumble Dry Low. Do Not Iron.

front

back